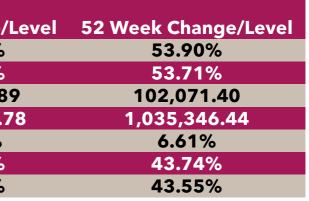

## Index Performance

|                            | 1 D    | 4 14/1- | <b>O M</b> arath | ( Marsh |               |            |              | 52 Wk      |           |
|----------------------------|--------|---------|------------------|---------|---------------|------------|--------------|------------|-----------|
|                            | 1 Day  | 1 Wk    | 3 Month          | 6 Month |               |            |              | Volatility | 52 Wk Max |
| ARM Sector Indices         | Return | Return  | Return           | Return  | QTD Return    | YTD Return | 52 Wk Return | (SD)       | Drawdown  |
| BANKING                    | -0.04% | -0.50%  | <b>-9.31%</b>    | -3.90%  | <b>-9.31%</b> | -6.90%     | 22.16%       | 1.47%      | -5.21%    |
| BREWERS                    | -2.43% | -6.75%  | -11.40%          | -5.24%  | -11.40%       | -8.09%     | 27.86%       | 2.06%      | -8.43%    |
| CEMENT                     | 0.00%  | -1.66%  | 0.57%            | 4.12%   | 0.57%         | -2.49%     | 85.74%       | 1.64%      | -4.88%    |
| TELECOM                    | 0.00%  | 0.16%   | -1.60%           | -8.39%  | -1.60%        | -3.00%     | 72.46%       | 1.25%      | -4.91%    |
| PERSONAL CARE              | 0.24%  | -5.60%  | 4.15%            | 5.25%   | 4.15%         | 0.43%      | 4.32%        | 1.81%      | -7.44%    |
| CONSTRUCTION               | 0.00%  | 0.61%   | 21.56%           | 13.56%  | 21.56%        | 21.92%     | 24.81%       | 1.36%      | -5.11%    |
| FOOD                       | -0.18% | 0.32%   | -3.82%           | -0.79%  | -3.82%        | -2.66%     | 22.87%       | 1.08%      | -6.08%    |
| INSURANCE                  | 0.68%  | 0.60%   | 4.30%            | 0.71%   | 4.30%         | 8.17%      | 9.38%        | 1.13%      | -8.23%    |
| OIL& GAS                   | -0.09% | -1.33%  | 129.26%          | 110.44% | 129.26%       | 196.59%    | 333.67%      | 3.13%      | -11.70%   |
| REAL ESTATE                | 0.00%  | 0.00%   | -1.29%           | -1.20%  | -1.29%        | -1.11%     | -3.61%       | 0.22%      | -2.38%    |
| ARM Capitalization Indices |        |         |                  |         |               |            |              |            |           |
| Large Cap (Top 10%)        | -0.08% | -0.76%  | -3.44%           | -3.19%  | -3.44%        | -4.23%     | 53.60%       | 0.94%      | -1.97%    |
| Mid Cap (Mid 30%)          | 0.00%  | -0.15%  | 7.36%            | 8.48%   | 7.36%         | 9.38%      | 32.84%       | 0.80%      | -3.25%    |
| Small Cap (Bottom 60%)     | 0.25%  | 1.45%   | -35.52%          | -45.86% | -35.52%       | -36.70%    | -38.78%      | 16.20%     | -65.17%   |