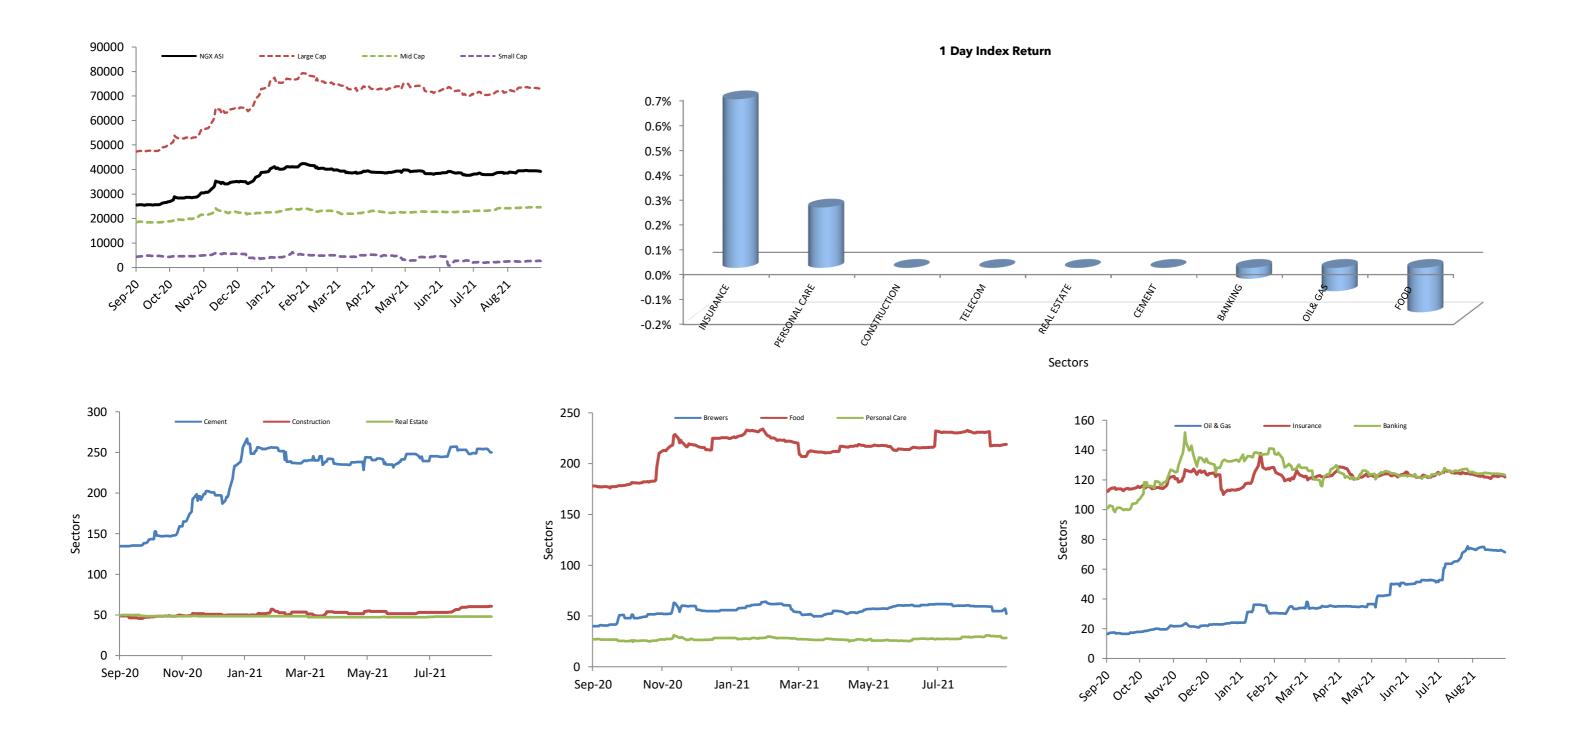

## Index Performance

|                            | 1 D    | 4 14/1- | <b>O M</b> arath | ( Marsh |               |            |              | 52 Wk      |           |
|----------------------------|--------|---------|------------------|---------|---------------|------------|--------------|------------|-----------|
|                            | 1 Day  | 1 Wk    | 3 Month          | 6 Month |               |            |              | Volatility | 52 Wk Max |
| ARM Sector Indices         | Return | Return  | Return           | Return  | QTD Return    | YTD Return | 52 Wk Return | (SD)       | Drawdown  |
| BANKING                    | -0.04% | -0.50%  | <b>-9.31%</b>    | -3.90%  | <b>-9.31%</b> | -6.90%     | 22.16%       | 1.47%      | -5.21%    |
| BREWERS                    | -2.43% | -6.75%  | -11.40%          | -5.24%  | -11.40%       | -8.09%     | 27.86%       | 2.06%      | -8.43%    |
| CEMENT                     | 0.00%  | -1.66%  | 0.57%            | 4.12%   | 0.57%         | -2.49%     | 85.74%       | 1.64%      | -4.88%    |
| TELECOM                    | 0.00%  | 0.16%   | -1.60%           | -8.39%  | -1.60%        | -3.00%     | 72.46%       | 1.25%      | -4.91%    |
| PERSONAL CARE              | 0.24%  | -5.60%  | 4.15%            | 5.25%   | 4.15%         | 0.43%      | 4.32%        | 1.81%      | -7.44%    |
| CONSTRUCTION               | 0.00%  | 0.61%   | 21.56%           | 13.56%  | 21.56%        | 21.92%     | 24.81%       | 1.36%      | -5.11%    |
| FOOD                       | -0.18% | 0.32%   | -3.82%           | -0.79%  | -3.82%        | -2.66%     | 22.87%       | 1.08%      | -6.08%    |
| INSURANCE                  | 0.68%  | 0.60%   | 4.30%            | 0.71%   | 4.30%         | 8.17%      | 9.38%        | 1.13%      | -8.23%    |
| OIL& GAS                   | -0.09% | -1.33%  | 129.26%          | 110.44% | 129.26%       | 196.59%    | 333.67%      | 3.13%      | -11.70%   |
| REAL ESTATE                | 0.00%  | 0.00%   | -1.29%           | -1.20%  | -1.29%        | -1.11%     | -3.61%       | 0.22%      | -2.38%    |
| ARM Capitalization Indices |        |         |                  |         |               |            |              |            |           |
| Large Cap (Top 10%)        | -0.08% | -0.76%  | -3.44%           | -3.19%  | -3.44%        | -4.23%     | 53.60%       | 0.94%      | -1.97%    |
| Mid Cap (Mid 30%)          | 0.00%  | -0.15%  | 7.36%            | 8.48%   | 7.36%         | 9.38%      | 32.84%       | 0.80%      | -3.25%    |
| Small Cap (Bottom 60%)     | 0.25%  | 1.45%   | -35.52%          | -45.86% | -35.52%       | -36.70%    | -38.78%      | 16.20%     | -65.17%   |